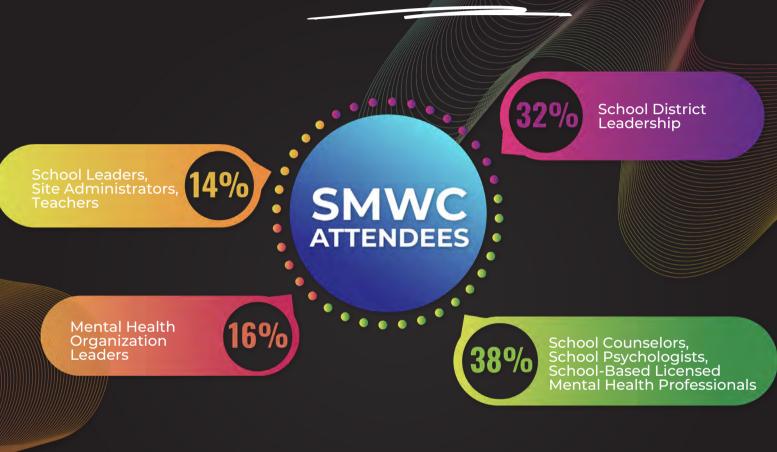

## SPONSORSHIP 2024

8th Annual

## WELLNESS TOGETHER



Student Mental Wellness Conference

OCTOBER 9-11, 2024

## WORLD MENTAL HEALTH DAY 2024

ANAHEIM CONVENTION CENTER



Gathering Policymakers, School & District Leaders, & Mental Health Professionals to unify and lead the global student mental health movement.







Watch the 2023 SMWC Highlight Reel

Click Here to Sponsor

# SPONSORSHIP PACKAGES

|                                           | <b>SILVER</b> \$5,000 | <b>GOLD</b> \$10,000 | <b>PLATINUM</b> \$25,000 | <b>DIAMOND</b> \$35,000 |
|-------------------------------------------|-----------------------|----------------------|--------------------------|-------------------------|
| Logo highlighted on conference<br>website |                       | <b>√</b>             | $\sqrt{}$                |                         |
| Inclusion in pre-conference promotion     |                       | $\checkmark$         | $\checkmark$             |                         |
| Sponsor page on conference app            | $\checkmark$          | $\checkmark$         |                          |